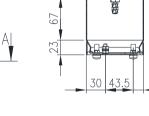

Seal: Silicone.

SECTION A-A

153.5

ħø

) | | |

170

Datasheet IP-304-T200909 Rev1 © IP Enclosures 2023

Β\_

0

IA

16.5

0

Q

16.5

57

90

FRONT VIEW

G

200 167

### 200H x 90W x 90D