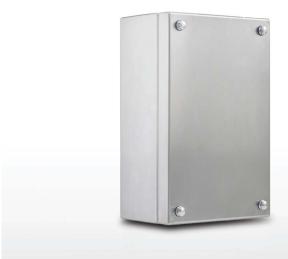

# **SST TERMINAL BOX**

## 304 STAINLESS STEEL | IP66, IP67

The IP Enclosures SST Range of grade 304 stainless steel terminal boxes are designed for use in the most demanding industrial environments.

Protection: Complies with IP66, IP67, NEMA 4x

#### Material:

- Body: 1.0mm. AISI 304 (Wnr 1.4301) Scotch-brite
- Door: 1.0mm. AISI 304 (Wnr 1.4301) Scotch-brite
- Seal: Silicone

#### Surface Finish:

- 0.2 micron Ra surface Scotch-brite finish.

**Body:** The robust body is fabricated using 1.0mm AISI 304 (Wnr 1.4301) Stainless Steel, scotched-brite finish and incorporates a high quality Silicone seal.

Lid/Door: The robust pre-drilled detachable blind lid/ door is fabricated using 1.0mm AISI 304 (Wnr 1.4301) Stainless Steel, scotched-brite finish. The door closing system is done through fastening of M5 screws. The rear part of the door is fastened using M5 bushes.

Seal: Silicone.

SECTION A-A

153.5

ħø

) | | |

170

Datasheet IP-304-T200909 Rev1 © IP Enclosures 2023

Β\_