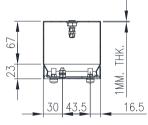

Seal: Silicone.

SECTION A-A

153.5

ħø

) | | |

170

Datasheet IP-304-T200909 Rev1 © IP Enclosures 2023

Β\_

0

IA

16.5

0

Q

16.5

57

90

FRONT VIEW

G

200 167

### 200H x 90W x 90D