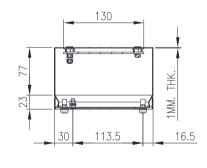

- Body: 1.0mm. AISI 304 (Wnr 1.4301) Scotch-brite
- Door: 1.0mm. AISI 304 (Wnr 1.4301) Scotch-brite
- Seal: Silicone

### Surface Finish:

- 0.2 micron Ra surface Scotch-brite finish.

**Body:** The robust body is fabricated using 1.0mm AISI 304 (Wnr 1.4301) Stainless Steel, scotched-brite finish and incorporates a high quality Silicone seal.

**Lid/Door:** The robust pre-drilled detachable blind lid/ door is fabricated using 1.0mm AISI 304 (Wnr 1.4301) Stainless Steel, scotched-brite finish. The door closing system is done through fastening of M5 screws. The rear part of the door is fastened using M5 bushes.

Seal: Silicone.

110

**Internal Plate:** The inner plate is fabricated using 2.5mm FeZn material, supplied pre-fitted into the terminal box as standard.

## 160H x 160W x 100D











<u>FRONT VIEW</u>

SECTION A-A