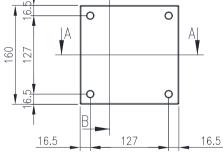

dy: 1.0mm. AISI 304 (Wnr 1.4301) Scotch-brite
- Door: 1.0mm. AISI 304 (Wnr 1.4301) Scotch-brite
- Seal: Silicone

### Surface Finish:

- 0.2 micron Ra surface Scotch-brite finish.

**Body:** The robust body is fabricated using 1.0mm AISI 304 (Wnr 1.4301) Stainless Steel, scotched-brite finish and incorporates a high quality Silicone seal.

**Lid/Door:** The robust pre-drilled detachable blind lid/ door is fabricated using 1.0mm AISI 304 (Wnr 1.4301) Stainless Steel, scotched-brite finish. The door closing system is done through fastening of M5 screws. The rear part of the door is fastened using M5 bushes.

Seal: Silicone.

110

**Internal Plate:** The inner plate is fabricated using 2.5mm FeZn material, supplied pre-fitted into the terminal box as standard.

## 160H x 160W x 100D











<u>FRONT VIEW</u>

SECTION A-A