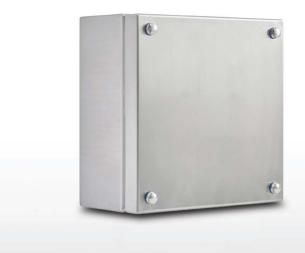

## 304 STAINLESS STEEL | IP66, IP67

The IP Enclosures SST Range of grade 304 stainless steel terminal boxes are designed for use in the most demanding industrial environments.

Protection: Complies with IP66, IP67, NEMA 4x

### Surface Finish:

- 0.2 micron Ra surface Scotch-brite finish.

**Body:** The robust body is fabricated using 1.0mm AISI 304 (Wnr 1.4301) Stainless Steel, scotched-brite finish and incorporates a high quality Silicone seal.

**Lid/Door:** The robust pre-drilled detachable blind lid/ door is fabricated using 1.0mm AISI 304 (Wnr 1.4301) Stainless Steel, scotched-brite finish. The door closing system is done through fastening of M5 screws. The rear part of the door is fastened using M5 bushes.