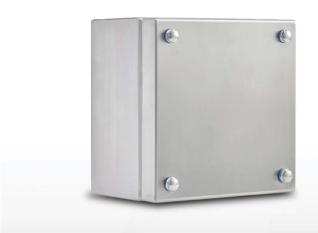

### 304 STAINLESS STEEL | IP66, IP67

The IP Enclosures SST Range of grade 304 stainless steel terminal boxes are designed for use in the most demanding industrial environments.

Protection: Complies with IP66, IP67, NEMA 4x

### Surface Finish:

- 0.2 micron Ra surface Scotch-brite finish.

**Body:** The robust body is fabricated using 1.0mm AISI 304 (Wnr 1.4301) Stainless Steel, scotched-brite finish and incorporates a high quality Silicone seal.

**Lid/Door:** The robust pre-drilled detachable blind lid/ door is fabricated using 1.0mm AISI 304 (Wnr 1.4301) Stainless Steel, scotched-brite finish. The door closing system is done through fastening of M5 screws. The rear part of the door is fastened using M5 bushes.