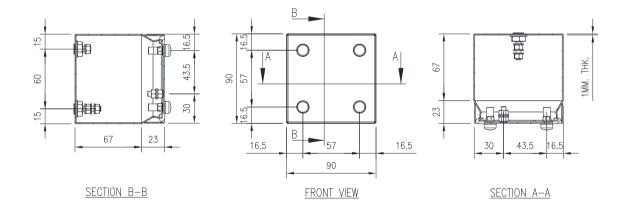

nless steel terminal boxes are designed for use in the most demanding industrial environments.

Protection: Complies with IP66, IP67, NEMA 4x



#### Material:

- Body: 1.0mm. AISI 304 (Wnr 1.4301) Scotch-brite
- Door: 1.0mm. AISI 304 (Wnr 1.4301) Scotch-brite
- Seal: Silicone

### Surface Finish:

- 0.2 micron Ra surface Scotch-brite finish.

**Body:** The robust body is fabricated using 1.0mm AISI 304 (Wnr 1.4301) Stainless Steel, scotched-brite finish and incorporates a high quality Silicone seal.

**Lid/Door:** The robust pre-drilled detachable blind lid/ door is fabricated using 1.0mm AISI 304 (Wnr 1.4301) Stainless Steel, scotched-brite finish. The door closing system is done through fastening of M5 screws. The rear part of the door is fastened using M5 bushes.

Seal: Silicone.









www.ipenclosures.com

## IP-304-T090909

## 90H x 90W x 90D