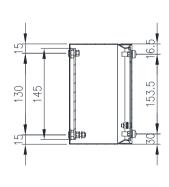

## 304 STAINLESS STEEL | IP66, IP67

160H x 100W x 100D

The IP Enclosures SST Range of grade 304 stainless steel terminal boxes are designed for use in the most demanding industrial environments.

Protection: Complies with IP66, IP67, NEMA 4x

Seal: Silicone.

Internal Plate: The inner plate is fabricated using 2.5mm FeZn material, supplied pre-fitted into the terminal box as standard.

FRONT VIEW

SECTION A-A