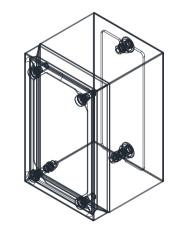

## 304 STAINLESS STEEL | IP66, IP67

160H x 100W x 100D

The IP Enclosures SST Range of grade 304 stainless steel terminal boxes are designed for use in the most demanding industrial environments.

Protection: Complies with IP66, IP67, NEMA 4x

### **Surface Finish:**

- 0.2 micron Ra surface Scotch-brite finish.

**Body:** The robust body is fabricated using 1.0mm AISI 304 (Wnr 1.4301) Stainless Steel, scotched-brite finish and incorporates a high quality Silicone seal.

Lid/Door: The robust pre-drilled detachable blind lid/ door is fabricated using 1.0mm AISI 304 (Wnr 1.4301) Stainless Steel, scotched-brite finish. The door closing system is done through fastening of M5 screws. The rear part of the door is fastened using M5 bushes.