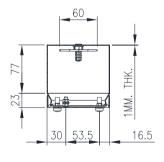

#### Material:

- Body: 1.0mm. AISI 304 (Wnr 1.4301) Scotch-brite - Door: 1.0mm. AISI 304 (Wnr 1.4301) Scotch-brite

- Seal: Silicone

### **Surface Finish:**

- 0.2 micron Ra surface Scotch-brite finish.

**Body:** The robust body is fabricated using 1.0mm AISI 304 (Wnr 1.4301) Stainless Steel, scotched-brite finish and incorporates a high quality Silicone seal.

Lid/Door: The robust pre-drilled detachable blind lid/ door is fabricated using 1.0mm AISI 304 (Wnr 1.4301) Stainless Steel, scotched-brite finish. The door closing system is done through fastening of M5 screws. The rear part of the door is fastened using M5 bushes.