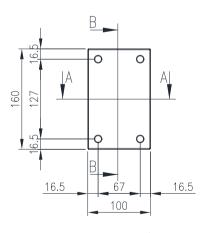

## 304 STAINLESS STEEL | IP66, IP67

160H x 100W x 100D

The IP Enclosures SST Range of grade 304 stainless steel terminal boxes are designed for use in the most demanding industrial environments.

Protection: Complies with IP66, IP67, NEMA 4x

Seal: Silicone.

Internal Plate: The inner plate is fabricated using 2.5mm FeZn material, supplied pre-fitted into the terminal box as standard.

FRONT VIEW

SECTION A-A