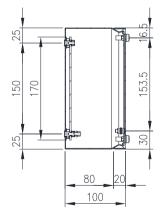

Seal: Silicone.

**Internal Plate:** The inner plate is fabricated using 2.5mm FeZn material, supplied pre-fitted into the terminal box as standard.

<u>SECTION B-B</u>

Datasheet\_IP-304-T202010\_Rev1 © IP Enclosures 2023