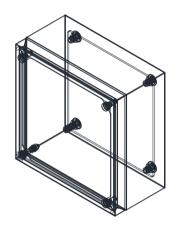

## Surface Finish:

- 0.2 micron Ra surface Scotch-brite finish.

**Body:** The robust body is fabricated using 1.0mm AISI 304 (Wnr 1.4301) Stainless Steel, scotched-brite finish and incorporates a high quality Silicone seal.

**Lid/Door:** The robust pre-drilled detachable blind lid/ door is fabricated using 1.0mm AISI 304 (Wnr 1.4301) Stainless Steel, scotched-brite finish. The door closing system is done through fastening of M5 screws. The rear part of the door is fastened using M5 bushes.

Seal: Silicone.

**Internal Plate:** The inner plate is fabricated using 2.5mm FeZn material, supplied pre-fitted into the terminal box as standard.

<u>SECTION B-B</u>

Datasheet\_IP-304-T202010\_Rev1 © IP Enclosures 2023