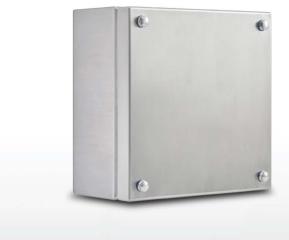

## SST TERMINAL BOX

## 304 STAINLESS STEEL | IP66, IP67

The IP Enclosures SST Range of grade 304 stainless steel terminal boxes are designed for use in the most demanding industrial environments.

Protection: Complies with IP66, IP67, NEMA 4x

## Material:

- Body: 1.0mm. AISI 304 (Wnr 1.4301) Scotch-brite
- Door: 1.0mm. AISI 304 (Wnr 1.4301) Scotch-brite
- Seal: Silicone

## Surface Finish:

- 0.2 micron Ra surface Scotch-brite finish.

**Body:** The robust body is fabricated using 1.0mm AISI 304 (Wnr 1.4301) Stainless Steel, scotched-brite finish and incorporates a high quality Silicone seal.

**Lid/Door:** The robust pre-drilled detachable blind lid/ door is fabricated using 1.0mm AISI 304 (Wnr 1.4301) Stainless Steel, scotched-brite finish. The door closing system is done through fastening of M5 screws. The rear part of the door is fastened using M5 bushes.