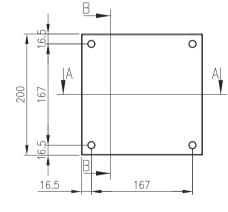

Seal: Silicone.

**Internal Plate:** The inner plate is fabricated using 2.5mm FeZn material, supplied pre-fitted into the terminal box as standard.

<u>SECTION B-B</u>

Datasheet\_IP-304-T202010\_Rev1 © IP Enclosures 2023