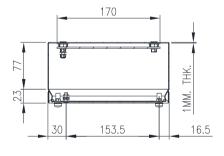

Seal: Silicone.

**Internal Plate:** The inner plate is fabricated using 2.5mm FeZn material, supplied pre-fitted into the terminal box as standard.

<u>SECTION B-B</u>

Datasheet\_IP-304-T202010\_Rev1 © IP Enclosures 2023