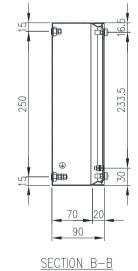

steel terminal boxes are designed for use in the most demanding industrial environments.

Protection: Complies with IP66, IP67, NEMA 4x



#### Material:

- Body: 1.0mm. AISI 304 (Wnr 1.4301) Scotch-brite
- Door: 1.0mm. AISI 304 (Wnr 1.4301) Scotch-brite
- Seal: Silicone

#### Surface Finish:

- 0.2 micron Ra surface Scotch-brite finish.

**Body:** The robust body is fabricated using 1.0mm AISI 304 (Wnr 1.4301) Stainless Steel, scotched-brite finish and incorporates a high quality Silicone seal.

**Lid/Door:** The robust pre-drilled detachable blind lid/ door is fabricated using 1.0mm AISI 304 (Wnr 1.4301) Stainless Steel, scotched-brite finish. The door closing system is done through fastening of M5 screws. The rear part of the door is fastened using M5 bushes.

#### Seal: Silicone.











# IP-304-T280909

### 280H x 90W x 90D