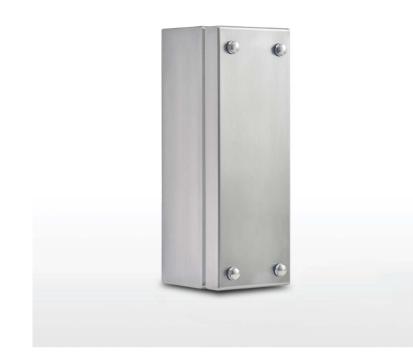

## 304 STAINLESS STEEL | IP66, IP67

The IP Enclosures SST Range of grade 304 stainless steel terminal boxes are designed for use in the most demanding industrial environments.

Protection: Complies with IP66, IP67, NEMA 4x

#### Material:

- Body: 1.0mm. AISI 304 (Wnr 1.4301) Scotch-brite
- Door: 1.0mm. AISI 304 (Wnr 1.4301) Scotch-brite
- Seal: Silicone

#### Surface Finish:

- 0.2 micron Ra surface Scotch-brite finish.

**Body:** The robust body is fabricated using 1.0mm AISI 304 (Wnr 1.4301) Stainless Steel, scotched-brite finish and incorporates a high quality Silicone seal.

**Lid/Door:** The robust pre-drilled detachable blind lid/ door is fabricated using 1.0mm AISI 304 (Wnr 1.4301) Stainless Steel, scotched-brite finish. The door closing system is done through fastening of M5 screws. The rear part of the door is fastened using M5 bushes.

# IP-304-T280909

### 280H x 90W x 90D