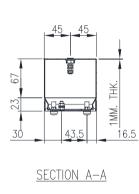

#### Material:

- Body: 1.0mm. AISI 304 (Wnr 1.4301) Scotch-brite
- Door: 1.0mm. AISI 304 (Wnr 1.4301) Scotch-brite
- Seal: Silicone

#### Surface Finish:

- 0.2 micron Ra surface Scotch-brite finish.

**Body:** The robust body is fabricated using 1.0mm AISI 304 (Wnr 1.4301) Stainless Steel, scotched-brite finish and incorporates a high quality Silicone seal.

**Lid/Door:** The robust pre-drilled detachable blind lid/ door is fabricated using 1.0mm AISI 304 (Wnr 1.4301) Stainless Steel, scotched-brite finish. The door closing system is done through fastening of M5 screws. The rear part of the door is fastened using M5 bushes.

#### Seal: Silicone.