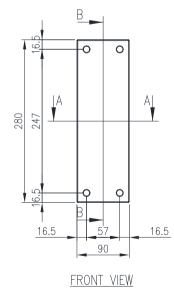

s steel terminal boxes are designed for use in the most demanding industrial environments.

Protection: Complies with IP66, IP67, NEMA 4x



#### Material:

- Body: 1.0mm. AISI 304 (Wnr 1.4301) Scotch-brite
- Door: 1.0mm. AISI 304 (Wnr 1.4301) Scotch-brite
- Seal: Silicone

#### Surface Finish:

- 0.2 micron Ra surface Scotch-brite finish.

**Body:** The robust body is fabricated using 1.0mm AISI 304 (Wnr 1.4301) Stainless Steel, scotched-brite finish and incorporates a high quality Silicone seal.

**Lid/Door:** The robust pre-drilled detachable blind lid/ door is fabricated using 1.0mm AISI 304 (Wnr 1.4301) Stainless Steel, scotched-brite finish. The door closing system is done through fastening of M5 screws. The rear part of the door is fastened using M5 bushes.

#### Seal: Silicone.











# IP-304-T280909

### 280H x 90W x 90D