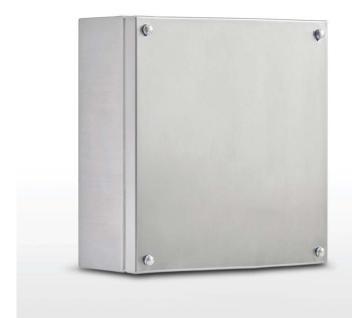

# **SST TERMINAL BOX**

### 304 STAINLESS STEEL | IP66, IP67

400H x 400W x 120D

The IP Enclosures SST Range of grade 304 stainless steel terminal boxes are designed for use in the most demanding industrial environments.

Protection: Complies with IP66, IP67, NEMA 4x

### **Surface Finish:**

- 0.2 micron Ra surface Scotch-brite finish.

**Body:** The robust body is fabricated using 1.0mm AISI 304 (Wnr 1.4301) Stainless Steel, scotched-brite finish and incorporates a high quality Silicone seal.

**Lid/Door:** The robust pre-drilled detachable blind lid/door is fabricated using 1.0mm AISI 304 (Wnr 1.4301) Stainless Steel, scotched-brite finish. The door closing system is done through fastening of M5 screws. The rear part of the door is fastened using M5 bushes.