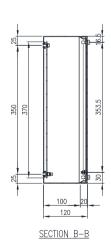

### 304 STAINLESS STEEL | IP66, IP67

400H x 400W x 120D

The IP Enclosures SST Range of grade 304 stainless steel terminal boxes are designed for use in the most demanding industrial environments.

Protection: Complies with IP66, IP67, NEMA 4x

### **Surface Finish:**

- 0.2 micron Ra surface Scotch-brite finish.

**Body:** The robust body is fabricated using 1.0mm AISI 304 (Wnr 1.4301) Stainless Steel, scotched-brite finish and incorporates a high quality Silicone seal.

**Lid/Door:** The robust pre-drilled detachable blind lid/door is fabricated using 1.0mm AISI 304 (Wnr 1.4301) Stainless Steel, scotched-brite finish. The door closing system is done through fastening of M5 screws. The rear part of the door is fastened using M5 bushes.