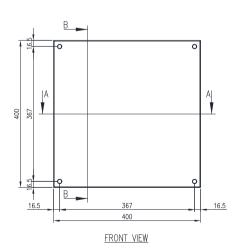

### 304 STAINLESS STEEL | IP66, IP67

400H x 400W x 120D

The IP Enclosures SST Range of grade 304 stainless steel terminal boxes are designed for use in the most demanding industrial environments.

Protection: Complies with IP66, IP67, NEMA 4x

### **Surface Finish:**

- 0.2 micron Ra surface Scotch-brite finish.

**Body:** The robust body is fabricated using 1.0mm AISI 304 (Wnr 1.4301) Stainless Steel, scotched-brite finish and incorporates a high quality Silicone seal.

**Lid/Door:** The robust pre-drilled detachable blind lid/door is fabricated using 1.0mm AISI 304 (Wnr 1.4301) Stainless Steel, scotched-brite finish. The door closing system is done through fastening of M5 screws. The rear part of the door is fastened using M5 bushes.