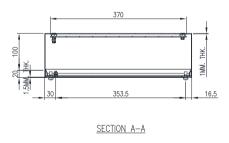

#### Material:

- Body: 1.0mm. AISI 304 (Wnr 1.4301) Scotch-brite - Door: 1.0mm. AISI 304 (Wnr 1.4301) Scotch-brite

- Seal: Silicone

### **Surface Finish:**

- 0.2 micron Ra surface Scotch-brite finish.

**Body:** The robust body is fabricated using 1.0mm AISI 304 (Wnr 1.4301) Stainless Steel, scotched-brite finish and incorporates a high quality Silicone seal.