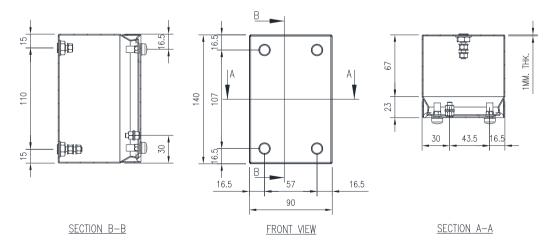

designed for use in the most demanding industrial environments.

Protection: Complies with IP66, IP67, NEMA 4x



## Material:

- Body: 1.0mm. AISI 304 (Wnr 1.4301) Scotch-brite
- Door: 1.0mm. AISI 304 (Wnr 1.4301) Scotch-brite
- Seal: Silicone

## Surface Finish:

- 0.2 micron Ra surface Scotch-brite finish.

**Body:** The robust body is fabricated using 1.0mm AISI 304 (Wnr 1.4301) Stainless Steel, scotched-brite finish and incorporates a high quality Silicone seal.

**Lid/Door:** The robust pre-drilled detachable blind lid/ door is fabricated using 1.0mm AISI 304 (Wnr 1.4301) Stainless Steel, scotched-brite finish. The door closing system is done through fastening of M5 screws. The rear part of the door is fastened using M5 bushes.

Seal: Silicone.



IP-304-T140909

140H x 90W x 90D