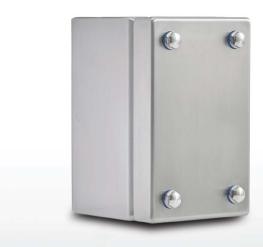

## Material:

- Body: 1.0mm. AISI 304 (Wnr 1.4301) Scotch-brite
- Door: 1.0mm. AISI 304 (Wnr 1.4301) Scotch-brite
- Seal: Silicone

## Surface Finish:

- 0.2 micron Ra surface Scotch-brite finish.

**Body:** The robust body is fabricated using 1.0mm AISI 304 (Wnr 1.4301) Stainless Steel, scotched-brite finish and incorporates a high quality Silicone seal.

**Lid/Door:** The robust pre-drilled detachable blind lid/ door is fabricated using 1.0mm AISI 304 (Wnr 1.4301) Stainless Steel, scotched-brite finish. The door closing system is done through fastening of M5 screws. The rear part of the door is fastened using M5 bushes.

Seal: Silicone.

IP-304-T140909

140H x 90W x 90D