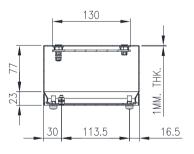

- Body: 1.0mm. AISI 304 (Wnr 1.4301) Scotch-brite - Door: 1.0mm. AISI 304 (Wnr 1.4301) Scotch-brite

- Seal: Silicone

## **Surface Finish:**

- 0.2 micron Ra surface Scotch-brite finish.

**Body:** The robust body is fabricated using 1.0mm AISI 304 (Wnr 1.4301) Stainless Steel, scotched-brite finish and incorporates a high quality Silicone seal.

Lid/Door: The robust pre-drilled detachable blind lid/ door is fabricated using 1.0mm AISI 304 (Wnr 1.4301) Stainless Steel, scotched-brite finish. The door closing system is done through fastening of M5 screws. The rear part of the door is fastened using M5 bushes.

Seal: Silicone.

Internal Plate: The inner plate is fabricated using 2.5mm FeZn material, supplied pre-fitted into the terminal box as standard.









## 250H x 160W x 100D