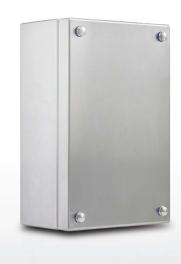

## 304 STAINLESS STEEL | IP66, IP67

The IP Enclosures SST Range of grade 304 stainless steel terminal boxes are designed for use in the most demanding industrial environments.

Protection: Complies with IP66, IP67, NEMA 4x

## Material:

- Body: 1.0mm. AISI 304 (Wnr 1.4301) Scotch-brite - Door: 1.0mm. AISI 304 (Wnr 1.4301) Scotch-brite

- Seal: Silicone

## **Surface Finish:**

- 0.2 micron Ra surface Scotch-brite finish.

**Body:** The robust body is fabricated using 1.0mm AISI 304 (Wnr 1.4301) Stainless Steel, scotched-brite finish and incorporates a high quality Silicone seal.

Lid/Door: The robust pre-drilled detachable blind lid/ door is fabricated using 1.0mm AISI 304 (Wnr 1.4301) Stainless Steel, scotched-brite finish. The door closing system is done through fastening of M5 screws. The rear part of the door is fastened using M5 bushes.