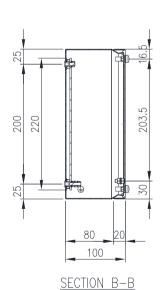

## **Surface Finish:**

- 0.2 micron Ra surface Scotch-brite finish.

**Body:** The robust body is fabricated using 1.0mm AISI 304 (Wnr 1.4301) Stainless Steel, scotched-brite finish and incorporates a high quality Silicone seal.

Lid/Door: The robust pre-drilled detachable blind lid/ door is fabricated using 1.0mm AISI 304 (Wnr 1.4301) Stainless Steel, scotched-brite finish. The door closing system is done through fastening of M5 screws. The rear part of the door is fastened using M5 bushes.

Seal: Silicone.

Internal Plate: The inner plate is fabricated using 2.5mm FeZn material, supplied pre-fitted into the terminal box as standard.