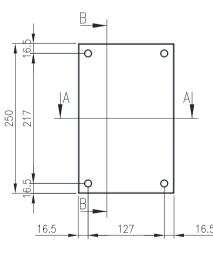

IP67, NEMA 4x





## Material:

- Body: 1.0mm. AISI 304 (Wnr 1.4301) Scotch-brite - Door: 1.0mm. AISI 304 (Wnr 1.4301) Scotch-brite

- Seal: Silicone

## **Surface Finish:**

- 0.2 micron Ra surface Scotch-brite finish.

**Body:** The robust body is fabricated using 1.0mm AISI 304 (Wnr 1.4301) Stainless Steel, scotched-brite finish and incorporates a high quality Silicone seal.

Lid/Door: The robust pre-drilled detachable blind lid/ door is fabricated using 1.0mm AISI 304 (Wnr 1.4301) Stainless Steel, scotched-brite finish. The door closing system is done through fastening of M5 screws. The rear part of the door is fastened using M5 bushes.

Seal: Silicone.

Internal Plate: The inner plate is fabricated using 2.5mm FeZn material, supplied pre-fitted into the terminal box as standard.









## 250H x 160W x 100D