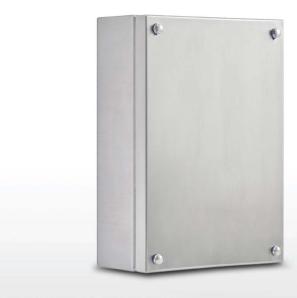

# SST TERMINAL BOX

## 304 STAINLESS STEEL | IP66, IP67

The IP Enclosures SST Range of grade 304 stainless steel terminal boxes are designed for use in the most demanding industrial environments.

Protection: Complies with IP66, IP67, NEMA 4x