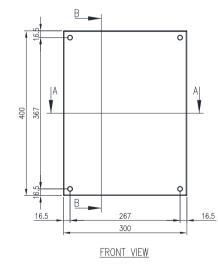

7, NEMA 4x



#### Material:

- Body: 1.0mm. AISI 304 (Wnr 1.4301) Scotch-brite
- Door: 1.0mm. AISI 304 (Wnr 1.4301) Scotch-brite
- Seal: Silicone

### Surface Finish:

- 0.2 micron Ra surface Scotch-brite finish.

**Body:** The robust body is fabricated using 1.0mm AISI 304 (Wnr 1.4301) Stainless Steel, scotched-brite finish and incorporates a high quality Silicone seal.

**Lid/Door:** The robust pre-drilled detachable blind lid/ door is fabricated using 1.0mm AISI 304 (Wnr 1.4301) Stainless Steel, scotched-brite finish. The door closing system is done through fastening of M5 screws. The rear part of the door is fastened using M5 bushes.

Seal: Silicone.

**Internal Plate:** The inner plate is fabricated using 2.5mm FeZn material, supplied pre-fitted into the terminal box as standard.





<u>SECTION B-B</u>



IP-304-T403012

## 400H x 300W x 120D