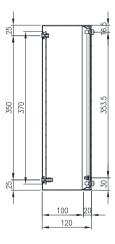

Seal: Silicone.

**Internal Plate:** The inner plate is fabricated using 2.5mm FeZn material, supplied pre-fitted into the terminal box as standard.

<u>SECTION B-B</u>

IP-304-T403012