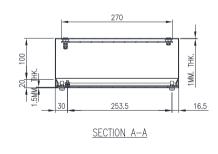

#### Material:

- Body: 1.0mm. AISI 304 (Wnr 1.4301) Scotch-brite
- Door: 1.0mm. AISI 304 (Wnr 1.4301) Scotch-brite
- Seal: Silicone

### Surface Finish:

- 0.2 micron Ra surface Scotch-brite finish.

**Body:** The robust body is fabricated using 1.0mm AISI 304 (Wnr 1.4301) Stainless Steel, scotched-brite finish and incorporates a high quality Silicone seal.

**Lid/Door:** The robust pre-drilled detachable blind lid/ door is fabricated using 1.0mm AISI 304 (Wnr 1.4301) Stainless Steel, scotched-brite finish. The door closing system is done through fastening of M5 screws. The rear part of the door is fastened using M5 bushes.

Seal: Silicone.

**Internal Plate:** The inner plate is fabricated using 2.5mm FeZn material, supplied pre-fitted into the terminal box as standard.

<u>SECTION B-B</u>

IP-304-T403012